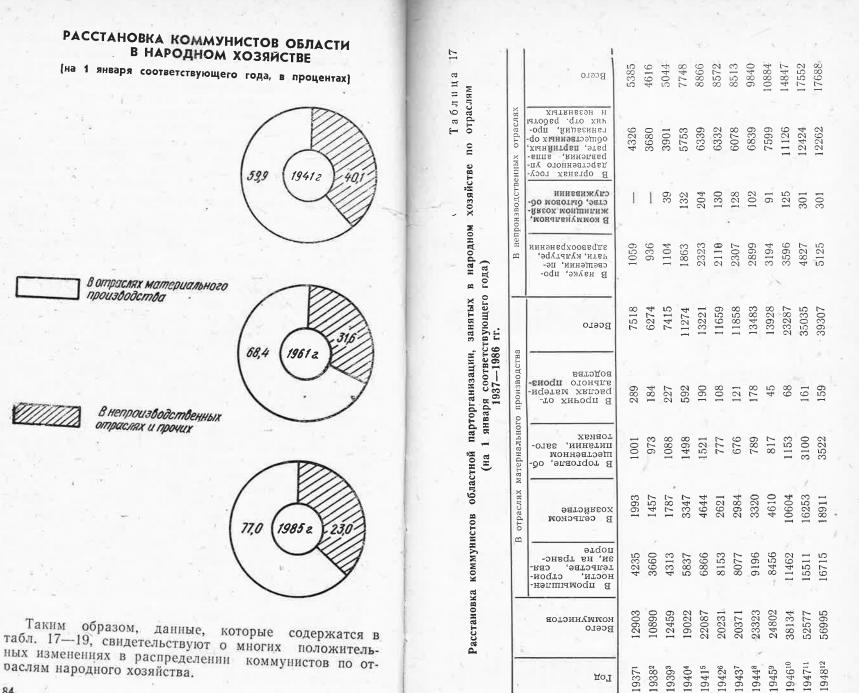

Пополнение партийных рядов свежими силами происходит во всех отраслях народного хозяйства, но прежде всего — в материальном производстве. На 1 января 1986 года 66 732 коммуниста (76,6 процента) работали в сфере материального производства, в том числе 46,7 процента в промышленности, на транспорте, в связи, строительстве, 25 процентов — в сельском хозяйстве.